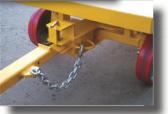

#### COMMON TOW PACKAGES

Tip-Down Plate Ring Tow Pack. Picture: 17CP01

Retractable Pintle Ring Tow Pack. Picture: 17CP02

Tip-Down Pintle Ring Tow Pack. Picture: 17CP03