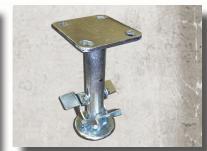

#### COMMON WHEELS/ CASTERS

Pneumatic Foam Filled Picture: 17SP10

Light Duty Swivel & Rigid Poly Mold-On Picture: SP23

Solid Rubber Picture: 17SP11

Swivel & Rigid Poly Mold-On Picture: 17SP15

Poly Mold-On Steel Picture: 17SP12

Topper RS Caster Swivel Picture 17SP16

HD Press-On Rubber Picture: 17SP13

Topper RS Caster Rigid Picture: 17SP17