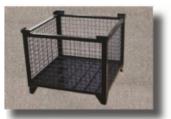

#### **CUSTOM CONTAINERS & PALLETS**

Pallet Picture: 17CM59

Custom Liquid Tight w Fork Tubes Pict: 17CM63

Custom Wire Mesh Container 9 Picture: CM79

Three Sided Bin Picture: 17CM60

Custom Liquid Tight w

Custom Container Picture: 17CM68

Container w Removeable Side Pict:17CM78

**Custom Smooth** Scrap Bins Picture: 17CM64 Containers Picture: 17CM65 Container Picture: 17CM66

Custom Container w Funnel Insert Picture: 17CM69

Cont. w Lifting Lugs & Skid Bars Picture: 17CM62