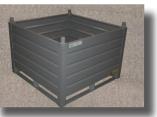

#### **CUSTOM CONTAINERS & PALLETS**

Pallet Picture: 17CM59

Custom Liquid Tight w Fork Tubes Pict: 17CM63

Custom Wire Mesh Container 9 Picture: CM79

Three Sided Bin Picture: 17CM60

Custom Liquid Tight w

Custom Container Picture: 17CM68

Container w Removeable Side Pict:17CM78

**Custom Smooth** Scrap Bins Picture: 17CM64 Containers Picture: 17CM65 Container Picture: 17CM66

Custom Container w Funnel Insert Picture: 17CM69

Cont. w Lifting Lugs & Skid Bars Picture: 17CM62