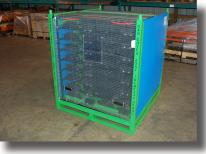

#### **STANDARD CONTAINERS & PALLETS**

51 Series Corrugated Container

51 Series Corrugated Container & Drop Gate

51 Series Corrugated **Container & Hopper Front** 

51 Series Corrugated Container & Lifting Lugs

#### **CUSTOM CONTAINERS & PALLETS**

Pallet Picture: 17CM59

Custom Liquid Tight w Fork Tubes Pict: 17CM63

Custom Wire Mesh Container 9 Picture: CM79

Three Sided Bin Picture: 17CM60

Custom Liquid Tight w

Custom Container Picture: 17CM68