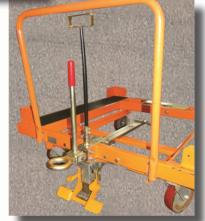

#### COMMON TOW PACKAGES

Tip-Down Plate Ring Tow Pack. Picture: 17CP01

Retractable Pintle Ring Tow Pack. Picture: 17CP02

Tip-Down Pintle Ring Tow Pack. Picture: 17CP03

#### UNIQUE HITCHES/ COUPLERS

Hand Operated Easy Release & HD Ring Picture: 17CP16

Pin & Clevis Picture: 17CP17

Pintle Ring & Coupler Picture: 17CP20

Ball Hitch Picture: 17CP21