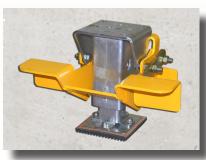

#### COMMON WHEELS/ CASTERS

Pneumatic Foam Filled Picture: 17SP10

Light Duty Swivel & Rigid Poly Mold-On Picture: SP23

Solid Rubber Picture: 17SP11

Swivel & Rigid Poly Mold-On Picture: 17SP15

Poly Mold-On Steel Picture: 17SP12

Topper RS Caster Swivel Picture 17SP16

HD Press-On Rubber Picture: 17SP13

Topper RS Caster Rigid Picture: 17SP17