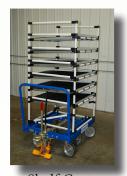

## Tube & Joint

Table Picture: 17TT01

Gravity Flow Rack Picture: 17TT02

Janitor Stand Picture: 17TT03

Bulk Material Picture: 17TT04

Kit Cart Picture: 17TT05

Work Screen Picture: 17TT06

Shelf Cart Picture: 17TT07