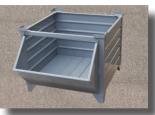

#### **CUSTOM CONTAINERS & PALLETS**

Pallet Picture: 17CM59

Custom Liquid Tight w Fork Tubes Pict: 17CM63

Custom Wire Mesh Container 9 Picture: CM79

Three Sided Bin Picture: 17CM60

Custom Liquid Tight w

Custom Container Picture: 17CM68