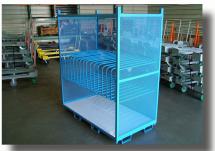

#### **CUSTOM CONTAINERS & PALLETS**

Pallet Picture: 17CM59

Custom Liquid Tight w Fork Tubes Pict: 17CM63

Custom Wire Mesh Container 9 Picture: CM79

Three Sided Bin Picture: 17CM60

Custom Liquid Tight w

Custom Container Picture: 17CM68

Container w Removeable Side Pict:17CM78

**Custom Smooth** Scrap Bins Picture: 17CM64 Containers Picture: 17CM65 Container Picture: 17CM66

Custom Container w Funnel Insert Picture: 17CM69

Cont. w Lifting Lugs & Skid Bars Picture: 17CM62