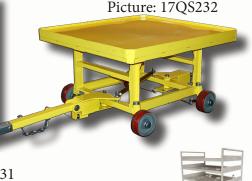

## OUAD STEER CARTS

Quad Steer Cart Picture: 17QS227

Special Feature: QS w Shelves Picture: 17QS228

Quad Steer Cart Picture: 17QS229

Elevated Quad Steer Cart Picture: 17QS232

Special Feature: QS w Railings Picture: 17QS230