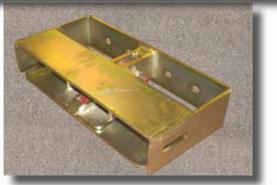

#### COMMON TOW PACKAGES

Tip-Down Plate Ring Tow Pack. Picture: 17CP01

Retractable Pintle Ring Tow Pack. Picture: 17CP02

Tip-Down Pintle Ring Tow Pack. Picture: 17CP03