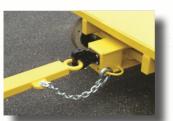

#### COMMON TOW PACKAGES

Tip-Down Plate Ring Tow Pack. Picture: 17CP01

Retractable Pintle Ring Tow Pack. Picture: 17CP02

Tip-Down Pintle Ring Tow Pack. Picture: 17CP03