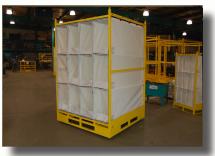

#### **CUSTOM CONTAINERS & PALLETS**

Pallet Picture: 17CM59

Custom Liquid Tight w Fork Tubes Pict: 17CM63

Custom Wire Mesh Container 9 Picture: CM79

Three Sided Bin Picture: 17CM60

Custom Liquid Tight w

Custom Container Picture: 17CM68

Container w Removeable Side Pict:17CM78

**Custom Smooth** Scrap Bins Picture: 17CM64 Containers Picture: 17CM65 Container Picture: 17CM66

Custom Container w Funnel Insert Picture: 17CM69

Cont. w Lifting Lugs & Skid Bars Picture: 17CM62