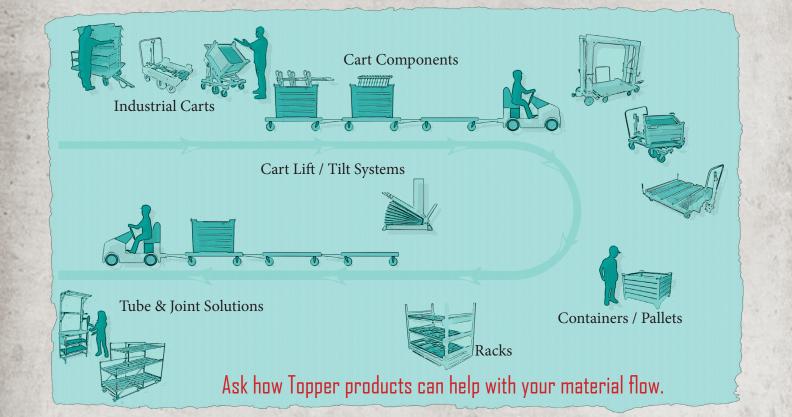

## Topper Industrial is a leading manufacturer of material handling equipment and a pioneer in fork truck free cart delivery in North America.

Topper Industrial specializes in engineered to order material handling products, such as Industrial Carts (Mother / Daughter Cart Systems, Quad Steer Carts or Tracking Carts, Specialized Delivery Carts, Transfer Carts with Roller Deck, Static Carts, Rotation Carts, Tilt Carts or Kitting Carts), Industrial Cart Components (Parts Department), Industrial Containers (Corrugated & Wire Mesh Containers), Pallets, Cart Lift/Tilt Systems, Racking and Tube and Joint.